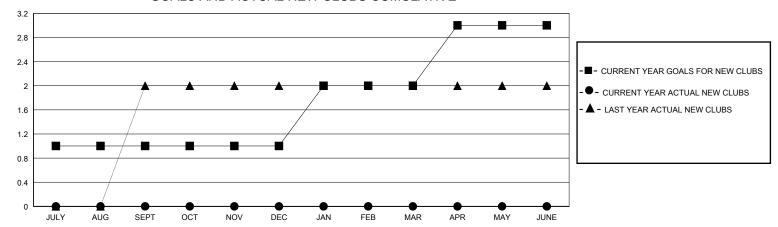

## GOALS AND ACTUAL NEW CLUBS CUMULATIVE

## District 4 L2

GMT: LOCATION CALIFORNIA GMT CA

| CIVIT.        |               | LOC         | // (I I O I ( O / ( E / I O / ) |                               |                        |                         | CIVIT Of C                                         |  |
|---------------|---------------|-------------|---------------------------------|-------------------------------|------------------------|-------------------------|----------------------------------------------------|--|
|               | Club          | os          |                                 | Members RESULTS FOR 2023-2024 |                        |                         |                                                    |  |
|               | RESULTS FOR   | R 2023-2024 |                                 |                               |                        |                         |                                                    |  |
| QUARTER       | NEW CLUB GOAL | NEW CLUBS   | DROPPED CLUBS                   | QUARTER MEM                   | BER GROWTH NET<br>GOAL | MEMBER GROWTH<br>ACTUAL | DROPPED<br>MEMBERS ACTUAL<br>(including transfers) |  |
| JULY/AUG/SEPT | 1             | 0           | 0                               | JULY/AUG/SEPT                 | 70                     | 141                     | 75                                                 |  |
| OCT/NOV/DEC   | 0             | 0           | 3                               | OCT/NOV/DEC                   | 70                     | 46                      | 132                                                |  |
| JAN/FEB/MAR   | 1             | 0           | 0                               | JAN/FEB/MAR                   | 70                     | 0                       | 0                                                  |  |
| APR/MAY/JUNE  | 1             | 0           | 0                               | APR/MAY/JUNE                  | 70                     | 0                       | 0                                                  |  |