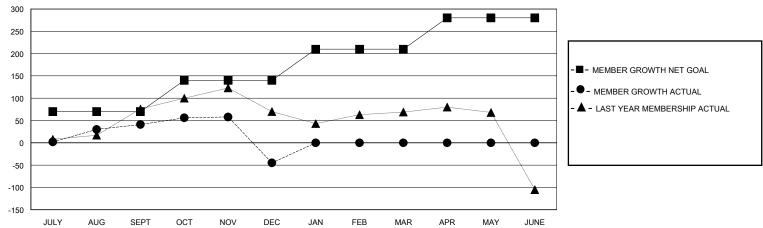

## GOALS AND ACTUAL MEMBERS CUMULATIVE

| DROPPED CLUBS: 3        |           | 30 CLUBS OF 61 ADDED 1 OR MORE<br>NEW MEMBERS | GENDER DISTRIBUTION  MALE 828 (53.15%) |               |     |
|-------------------------|-----------|-----------------------------------------------|----------------------------------------|---------------|-----|
| DROPPED MEMBERS         |           |                                               | FEMALE                                 | 729 (46.79%)  |     |
| DECEASED                | 7         | CLICK HERE FOR CUMULATIVE                     | TOTAL FAMILY UNIT MEMBERS              |               | 220 |
| CLUB CANCELLED<br>OTHER | 37<br>164 | MEMBERSHIP DATA                               | FAMILY MEMBERS                         | S PAYING HALF | 118 |
| TOTAL                   | 208       |                                               |                                        |               |     |

## District 4 L2

GMT: LOCATION CALIFORNIA GMT CA

| CIVIT.        |               | LOC         | // (I I O I ( O / ( E / I O / ) |                               |                        |                         | CIVIT Of C                                         |  |
|---------------|---------------|-------------|---------------------------------|-------------------------------|------------------------|-------------------------|----------------------------------------------------|--|
|               | Club          | os          |                                 | Members RESULTS FOR 2023-2024 |                        |                         |                                                    |  |
|               | RESULTS FOR   | R 2023-2024 |                                 |                               |                        |                         |                                                    |  |
| QUARTER       | NEW CLUB GOAL | NEW CLUBS   | DROPPED CLUBS                   | QUARTER MEM                   | BER GROWTH NET<br>GOAL | MEMBER GROWTH<br>ACTUAL | DROPPED<br>MEMBERS ACTUAL<br>(including transfers) |  |
| JULY/AUG/SEPT | 1             | 0           | 0                               | JULY/AUG/SEPT                 | 70                     | 141                     | 75                                                 |  |
| OCT/NOV/DEC   | 0             | 0           | 3                               | OCT/NOV/DEC                   | 70                     | 46                      | 132                                                |  |
| JAN/FEB/MAR   | 1             | 0           | 0                               | JAN/FEB/MAR                   | 70                     | 0                       | 0                                                  |  |
| APR/MAY/JUNE  | 1             | 0           | 0                               | APR/MAY/JUNE                  | 70                     | 0                       | 0                                                  |  |